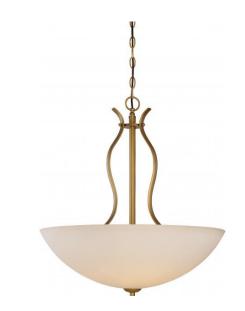

## NUVO 60/5817

Dillard - 4 Light Pendant with White Glass

| Collection       | Dillard        |  |  |
|------------------|----------------|--|--|
| Fixture Type     | Pendant        |  |  |
| Category         | Pendants       |  |  |
| Finish           | Natural Brass  |  |  |
| Style            | Traditional    |  |  |
| Number Of Lights | 4              |  |  |
| Warranty         | 1 Year Limited |  |  |