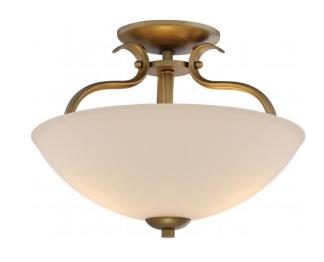

## NUVO 60/5816

Dillard - 2 Light Semi Flush Fixture with White

| Collection       | Dillard Close-to-Ceiling |  |  |
|------------------|--------------------------|--|--|
| Fixture Type     |                          |  |  |
| Category         | Semi Flush               |  |  |
| Finish           | Natural Brass            |  |  |
| Style            | Traditional              |  |  |
| Number Of Lights | 2                        |  |  |
| Warranty         | 1 Year Limited           |  |  |