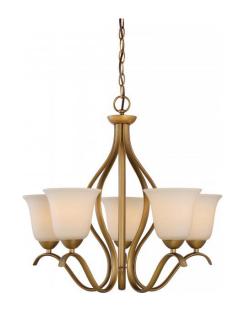

## NUVO 60/5815

Dillard - 5 Light Hanging Fixture with White Glass

| Collection       | Dillard<br>Chandelier |  |  |
|------------------|-----------------------|--|--|
| Fixture Type     |                       |  |  |
| Category         | Hanging               |  |  |
| Finish           | Natural Brass         |  |  |
| Style            | Traditional           |  |  |
| Number Of Lights | 5                     |  |  |
| Warranty         | 1 Year Limited        |  |  |