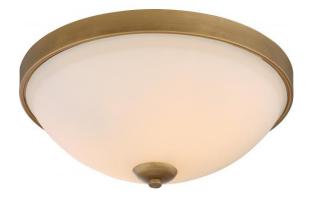

## NUVO 60/5814

Dillard - 2 Light Flush Fixture with White Glass

| Collection       | Dillard<br>Close-to-Ceiling |  |  |
|------------------|-----------------------------|--|--|
| Fixture Type     |                             |  |  |
| Category         | Flush                       |  |  |
| Finish           | Natural Brass               |  |  |
| Style            | Traditional                 |  |  |
| Number Of Lights | 2                           |  |  |
| Warranty         | 1 Year Limited              |  |  |

## **Product Specifications**

| Style       | Extends   | Width     | Height        | Package Weight | Glass Finish                |
|-------------|-----------|-----------|---------------|----------------|-----------------------------|
| Traditional | n/a       | n/a       | 6.25          | 6.31           | n/a                         |
| Bulb Shape  | Bulb Type | Bulb Base | Bulb Included | UPC            | Replaceable Light<br>Source |
|             |           |           |               |                |                             |