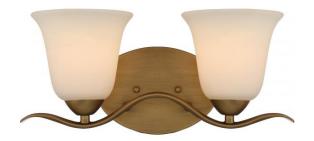

## NUVO 60/5812

Dillard - 2 Light Vanity with White Glass

| Collection       | Dillard Vanity & Wall |  |  |
|------------------|-----------------------|--|--|
| Fixture Type     |                       |  |  |
| Category         | Wall                  |  |  |
| Finish           | Natural Brass         |  |  |
| Style            | Traditional           |  |  |
| Number Of Lights | 2                     |  |  |
| Warranty         | 1 Year Limited        |  |  |

## **Product Specifications**

| Style       | Extends      | Width     | Height        | Package Weight | Glass Finish                |
|-------------|--------------|-----------|---------------|----------------|-----------------------------|
| Traditional | 7.00         | 16.00     | 7.50          | 5.2            | n/a                         |
| Bulb Shape  | Bulb Type    | Bulb Base | Bulb Included | UPC            | Replaceable Light<br>Source |
| A19         | Incandescent | Medium    | 0             | *045923658129  | Yes                         |