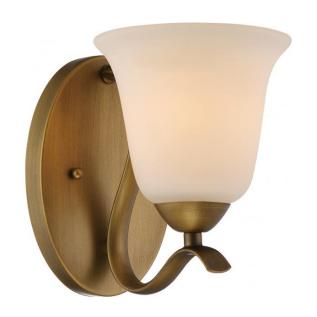

## NUVO 60/5811

Dillard - 1 Light Vanity with White Glass

| Collection       | Dillard Vanity & Wall |  |  |
|------------------|-----------------------|--|--|
| Fixture Type     |                       |  |  |
| Category         | Wall                  |  |  |
| Finish           | Natural Brass         |  |  |
| Style            | Traditional           |  |  |
| Number Of Lights | 1                     |  |  |
| Warranty         | 1 Year Limited        |  |  |

## **Product Specifications**

| Style       | Extends      | Width     | Height        | Package Weight | Glass Finish                |
|-------------|--------------|-----------|---------------|----------------|-----------------------------|
| Traditional | 8.00         | 5.88      | 8.13          | 2.87           | n/a                         |
| Bulb Shape  | Bulb Type    | Bulb Base | Bulb Included | UPC            | Replaceable Light<br>Source |
| A19         | Incandescent | Medium    | 0             | *045923658112  | Yes                         |