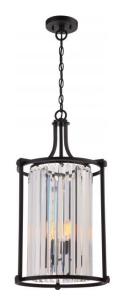

## NUVO 60/5772

Krys - 4 Light Crystal Foyer Fixture with 60w Vintage Lamps Included; Aged Bronze Finish

| Collection       | Krys           |  |  |
|------------------|----------------|--|--|
| Fixture Type     | Pendant        |  |  |
| Category         | Pendants       |  |  |
| Finish           | Aged Bronze    |  |  |
| Number Of Lights | 4              |  |  |
| Warranty         | 1 Year Limited |  |  |