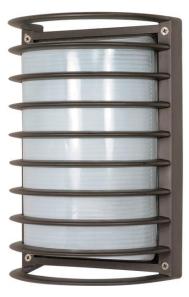

## NUVO 60/577

1 Light CFL - 10" - Rectangle Cage Bulk Head -(1) 18W GU24 Lamp Included

| Fixture Type     | Outdoor<br>Wall<br>Architectural Bronze<br>Bulk Head |  |  |
|------------------|------------------------------------------------------|--|--|
| Category         |                                                      |  |  |
| Finish           |                                                      |  |  |
| Style            |                                                      |  |  |
| Number Of Lights | 1                                                    |  |  |
| Warranty         | 2 Year Limited                                       |  |  |

## **Product Specifications**

| Style          | Extends   | Width     | Height        | Package Weight | Glass Finish                |
|----------------|-----------|-----------|---------------|----------------|-----------------------------|
| Bulk Head      | 4.88      | 6.50      | 10.00         | 4.51           | Glass                       |
| Bulb Shape     | Bulb Type | Bulb Base | Bulb Included | UPC            | Replaceable Light<br>Source |
| T3 Mini Spiral | CFL       | GU24      | 1             | *045923605772  | Yes                         |