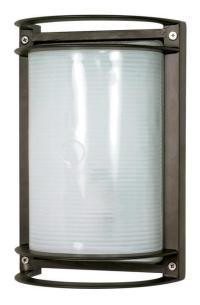

## NUVO 60/575

1 Light CFL - 10" - Rectangle Bulk Head - (1) 18W GU24 Lamp Included

| Fixture Type     | Outdoor Wall Architectural Bronze Bulk Head |  |  |
|------------------|---------------------------------------------|--|--|
| Category         |                                             |  |  |
| Finish           |                                             |  |  |
| Style            |                                             |  |  |
| Number Of Lights | 1                                           |  |  |
| Warranty         | 2 Year Limited                              |  |  |

## **Product Specifications**

| Style          | Extends   | Width     | Height        | Package Weight | Glass Finish                |
|----------------|-----------|-----------|---------------|----------------|-----------------------------|
| Bulk Head      | 4.88      | 6.50      | 10.00         | 4.21           | Glass                       |
| Bulb Shape     | Bulb Type | Bulb Base | Bulb Included | UPC            | Replaceable Light<br>Source |
| T3 Mini Spiral | CFL       | GU24      | 1             | *045923605758  | Yes                         |