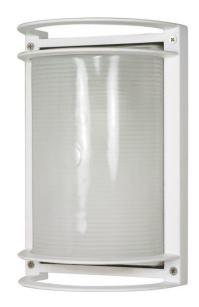

## NUVO 60/574

1 Light CFL - 10" - Rectangle Bulk Head - (1) 18W GU24 Lamp Included

| Fixture Type     | Outdoor Wall Semi Gloss white Bulk Head |  |  |
|------------------|-----------------------------------------|--|--|
| Category         |                                         |  |  |
| Finish           |                                         |  |  |
| Style            |                                         |  |  |
| Number Of Lights | 1                                       |  |  |
| Warranty         | 2 Year Limited                          |  |  |

## **Product Specifications**

| Style          | Extends   | Width     | Height        | Package Weight | Glass Finish                |
|----------------|-----------|-----------|---------------|----------------|-----------------------------|
| Bulk Head      | 4.88      | 6.50      | 10.00         | 4.21           | Glass                       |
| Bulb Shape     | Bulb Type | Bulb Base | Bulb Included | UPC            | Replaceable Light<br>Source |
| T3 Mini Spiral | CFL       | GU24      | 1             | *045923605741  | Yes                         |