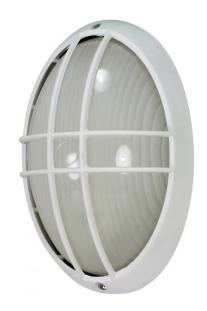

## NUVO 60/572

1 Light CFL - 13" - Large Oval Cage Bulk Head - (1) 13W GU24 Lamp Included

| Fixture Type     | Outdoor Wall Semi Gloss white Bulk Head |  |  |
|------------------|-----------------------------------------|--|--|
| Category         |                                         |  |  |
| Finish           |                                         |  |  |
| Style            |                                         |  |  |
| Number Of Lights | 1                                       |  |  |
| Warranty         | 2 Year Limited                          |  |  |

## **Product Specifications**

| Style          | Extends   | Width     | Height        | Package Weight | Glass Finish                |
|----------------|-----------|-----------|---------------|----------------|-----------------------------|
| Bulk Head      | 5.00      | 8.50      | 12.50         | 5.3            | Glass                       |
| Bulb Shape     | Bulb Type | Bulb Base | Bulb Included | UPC            | Replaceable Light<br>Source |
| T2 Mini Spiral | CFL       | GU24      | 1             | *045923605727  | Yes                         |