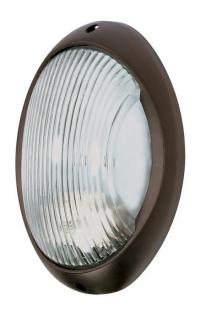

## NUVO 60/571

1 Light CFL - 11" - Large Oval Bulk Head - (1) 13W GU24 Lamp Included

| Fixture Type     | Outdoor Wall Architectural Bronze Bulk Head |  |  |
|------------------|---------------------------------------------|--|--|
| Category         |                                             |  |  |
| Finish           |                                             |  |  |
| Style            |                                             |  |  |
| Number Of Lights | 1                                           |  |  |
| Warranty         | 2 Year Limited                              |  |  |

## **Product Specifications**

| Style          | Extends   | Width     | Height        | Package Weight | Glass Finish                |
|----------------|-----------|-----------|---------------|----------------|-----------------------------|
| Bulk Head      | 4.38      | 9.00      | 11.00         | 3.45           | Glass                       |
| Bulb Shape     | Bulb Type | Bulb Base | Bulb Included | UPC            | Replaceable Light<br>Source |
| T3 Mini Spiral | CFL       | GU24      | 1             | *045923605710  | Yes                         |