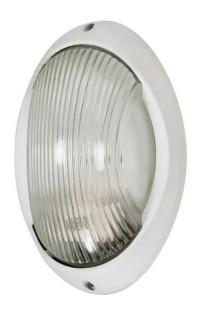

## NUVO 60/570

1 Light CFL - 11" - Large Oval Bulk Head - (1) 13W GU24 Lamp Included

| Fixture Type     | Outdoor Wall Semi Gloss white Bulk Head |  |  |
|------------------|-----------------------------------------|--|--|
| Category         |                                         |  |  |
| Finish           |                                         |  |  |
| Style            |                                         |  |  |
| Number Of Lights | 1                                       |  |  |
| Warranty         | 2 Year Limited                          |  |  |