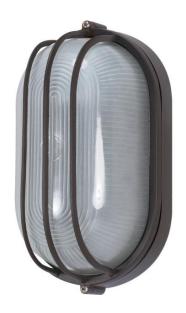

## NUVO 60/569

1 Light CFL - 10" - Oval Cage Bulk Head - (1) 13W GU24 Lamp Included

| Fixture Type     | Outdoor  Wall  Architectural Bronze  Bulk Head |  |  |
|------------------|------------------------------------------------|--|--|
| Category         |                                                |  |  |
| Finish           |                                                |  |  |
| Style            |                                                |  |  |
| Number Of Lights | 1                                              |  |  |
| Warranty         | 2 Year Limited                                 |  |  |

## **Product Specifications**

| Style          | Extends   | Width     | Height        | Package Weight | Glass Finish                |
|----------------|-----------|-----------|---------------|----------------|-----------------------------|
| Bulk Head      | 5.50      | 6.13      | 10.00         | 3.96           | Glass                       |
| Bulb Shape     | Bulb Type | Bulb Base | Bulb Included | UPC            | Replaceable Light<br>Source |
| T2 Mini Spiral | CFL       | GU24      | 1             | *045923605697  | Yes                         |