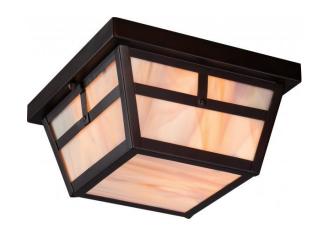

## NUVO 60/5676

Tanner 2 Light Outdoor Flush Fixture with Honey Stained Glass'

| Collection       | Tanner         |  |  |
|------------------|----------------|--|--|
| Fixture Type     | Outdoor        |  |  |
| Category         | Flush          |  |  |
| Finish           | Claret Bronze  |  |  |
| Style            | Traditional    |  |  |
| Number Of Lights | 2              |  |  |
| Warranty         | 1 Year Limited |  |  |