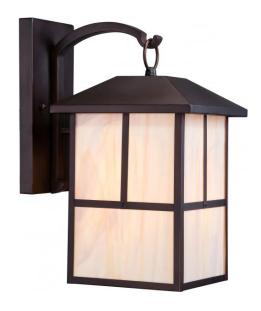

## NUVO 60/5673

Tanner 1 Light 10" Outdoor Wall Fixture with Honey Stained Glass

| Collection       | Tanner<br>Outdoor |  |  |
|------------------|-------------------|--|--|
| Fixture Type     |                   |  |  |
| Category         | Wall              |  |  |
| Finish           | Claret Bronze     |  |  |
| Number Of Lights | 1                 |  |  |
| Warranty         | 1 Year Limited    |  |  |

## **Product Specifications**

| Style      | Extends      | Width     | Height        | Package Weight | Glass Finish                |
|------------|--------------|-----------|---------------|----------------|-----------------------------|
| n/a        | 13.13        | 10.00     | 17.63         | 11.88          | n/a                         |
| Bulb Shape | Bulb Type    | Bulb Base | Bulb Included | UPC            | Replaceable Light<br>Source |
| A19        | Incandescent | Medium    | 0             | *045923656736  | Yes                         |