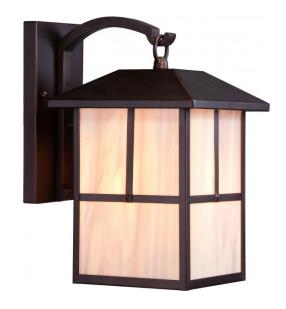

## NUVO 60/5672

Tanner 1 Light 8" Outdoor Wall Fixture with Honey Stained Glass

| Collection       | Tanner<br>Outdoor |  |  |
|------------------|-------------------|--|--|
| Fixture Type     |                   |  |  |
| Category         | Wall              |  |  |
| Finish           | Claret Bronze     |  |  |
| Number Of Lights | 1                 |  |  |
| Warranty         | 1 Year Limited    |  |  |