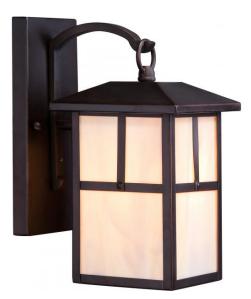

## NUVO 60/5671

Tanner 1 Light 6" Outdoor Wall Fixture with Honey Stained Glass

| Tanner         |  |  |
|----------------|--|--|
| Outdoor        |  |  |
| Wall           |  |  |
| Claret Bronze  |  |  |
| 1              |  |  |
| 1 Year Limited |  |  |
|                |  |  |

## **Product Specifications**

| Style      | Extends      | Width     | Height        | Package Weight | Glass Finish                |
|------------|--------------|-----------|---------------|----------------|-----------------------------|
| n/a        | 8.75         | 6.25      | 11.50         | 5.5            | n/a                         |
| Bulb Shape | Bulb Type    | Bulb Base | Bulb Included | UPC            | Replaceable Light<br>Source |
| A19        | Incandescent | Medium    | 0             | *045923656712  | Yes                         |