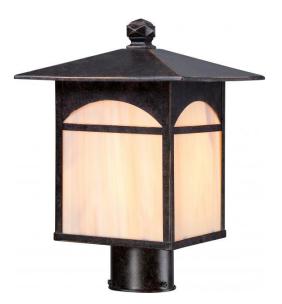

## NUVO 60/5655

Canyon 1 Light Outdoor Post Fixture with Honey Stained Glass

| Canyon         |
|----------------|
| Outdoor        |
| Post           |
| Umber Bronze   |
| 1              |
| 1 Year Limited |
|                |

## **Product Specifications**

| Style      | Extends                                      | Width     | Height        | Package Weight | Glass Finish      |
|------------|----------------------------------------------|-----------|---------------|----------------|-------------------|
| n/a        | n/a                                          | 9.00      | 13.13         | 6.38           | n/a               |
| Bulb Shape | Bulb Type                                    | Bulb Base | Bulb Included | UPC            | Replaceable Light |
|            | <i>,</i> ,,,,,,,,,,,,,,,,,,,,,,,,,,,,,,,,,,, |           |               |                | Source            |