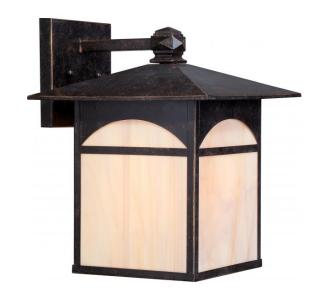

## NUVO 60/5653

Canyon 1 Light 11" Outdoor Wall Fixture with Honey Stained Glass

| Collection       | Canyon         |  |  |
|------------------|----------------|--|--|
| Fixture Type     |                |  |  |
| Category         | Wall           |  |  |
| Finish           | Umber Bronze   |  |  |
| Number Of Lights | 1              |  |  |
| Warranty         | 1 Year Limited |  |  |