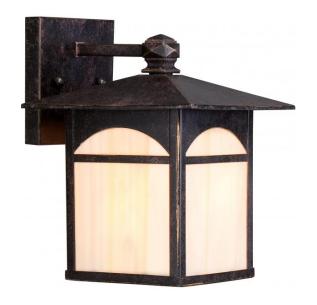

## NUVO 60/5651

Canyon 1 Light 7" Outdoor Wall Fixture with Honey Stained Glass

| Collection       | Canyon         |  |  |
|------------------|----------------|--|--|
| Fixture Type     | Outdoor        |  |  |
| Category         | Wall           |  |  |
| Finish           | Umber Bronze   |  |  |
| Number Of Lights | 1              |  |  |
| Warranty         | 1 Year Limited |  |  |