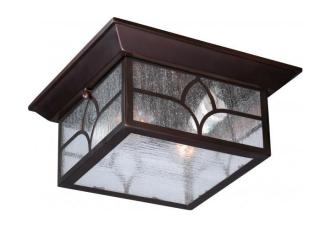

## NUVO 60/5646

Stanton 2 Light Outdoor Flush Fixture with Clear Seed Glass

| Collection       | Stanton<br>Outdoor |  |  |
|------------------|--------------------|--|--|
| Fixture Type     |                    |  |  |
| Category         | Flush              |  |  |
| Finish           | Claret Bronze      |  |  |
| Number Of Lights | 2                  |  |  |
| Warranty         | 1 Year Limited     |  |  |

## **Product Specifications**

| Style      | Extends      | Width     | Height        | Package Weight | Glass Finish                |
|------------|--------------|-----------|---------------|----------------|-----------------------------|
| n/a        | n/a          | 11.25     | 5.00          | 6.6            | n/a                         |
| Bulb Shape | Bulb Type    | Bulb Base | Bulb Included | UPC            | Replaceable Light<br>Source |
| A19        | Incandescent | Medium    | 0             | *045923656460  | Yes                         |