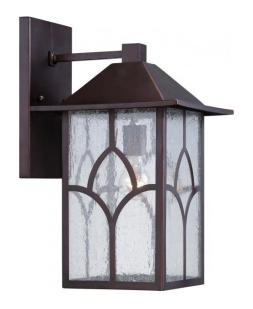

## NUVO 60/5643

Stanton 1 Light 10" Outdoor Wall Fixture with Clear Seed Glass

| Collection       | Stanton               |  |  |
|------------------|-----------------------|--|--|
| Fixture Type     | Outdoor               |  |  |
| Category         | Wall                  |  |  |
| Finish           | Claret Bronze / Glass |  |  |
| Number Of Lights | 1                     |  |  |
| Warranty         | 1 Year Limited        |  |  |