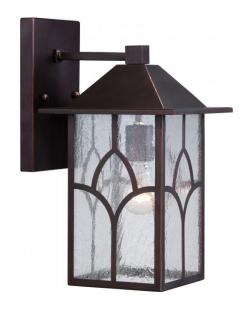

## NUVO 60/5642

Stanton 1 Light 8" Outdoor Wall Fixture with Clear Seed Glass

| Collection       | Stanton<br>Outdoor |  |  |
|------------------|--------------------|--|--|
| Fixture Type     |                    |  |  |
| Category         | Wall               |  |  |
| Finish           | Claret Bronze      |  |  |
| Number Of Lights | 1                  |  |  |
| Warranty         | 1 Year Limited     |  |  |