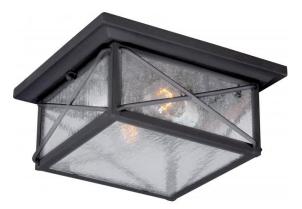

## NUVO 60/5626

Wingate 2 Light Outdoor Flush Fixture with Clear Seed Glass

| Collection       | Wingate        |  |  |
|------------------|----------------|--|--|
| Fixture Type     | Outdoor        |  |  |
| Category         | Flush          |  |  |
| Finish           | Textured Black |  |  |
| Number Of Lights | 2              |  |  |
| Warranty         | 1 Year Limited |  |  |