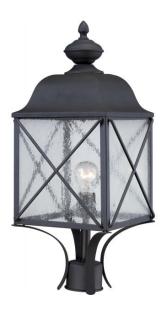

## NUVO 60/5625

Wingate 1 Light Outdoor Post Fixture with Clear Seed Glass

| Collection       | Wingate<br>Outdoor |  |  |
|------------------|--------------------|--|--|
| Fixture Type     |                    |  |  |
| Category         | Post               |  |  |
| Finish           | Textured Black     |  |  |
| Number Of Lights | 1                  |  |  |
| Warranty         | 1 Year Limited     |  |  |