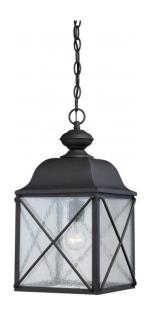

## NUVO 60/5624

Wingate 1 Light Outdoor Hanging Fixture with Clear Seed Glass

| Collection       | Wingate<br>Outdoor |  |  |
|------------------|--------------------|--|--|
| Fixture Type     |                    |  |  |
| Category         | Hanging            |  |  |
| Finish           | Textured Black     |  |  |
| Number Of Lights | 1                  |  |  |
| Warranty         | 1 Year Limited     |  |  |

## **Product Specifications**

| Style      | Extends      | Width     | Height        | Package Weight | Glass Finish                |
|------------|--------------|-----------|---------------|----------------|-----------------------------|
| n/a        | n/a          | 9.88      | 18.50         | 11.48          | n/a                         |
| Bulb Shape | Bulb Type    | Bulb Base | Bulb Included | UPC            | Replaceable Light<br>Source |
| A19        | Incandescent | Medium    | 0             | *045923656248  | Yes                         |