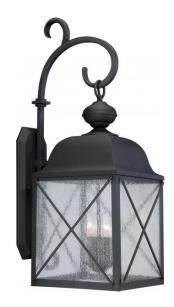

## NUVO 60/5623

Wingate 1 Light 10" Outdoor Wall Fixture with Clear Seed Glass

| Collection       | Wingate<br>Outdoor |  |  |
|------------------|--------------------|--|--|
| Fixture Type     |                    |  |  |
| Category         | Wall               |  |  |
| Finish Textured  |                    |  |  |
| Number Of Lights | 3                  |  |  |
| Warranty         | 1 Year Limited     |  |  |

## **Product Specifications**

| Style      | Extends      | Width      | Height        | Package Weight | Glass Finish                |
|------------|--------------|------------|---------------|----------------|-----------------------------|
| n/a        | 15.50        | 11.63      | 30.88         | 17.82          | n/a                         |
| Bulb Shape | Bulb Type    | Bulb Base  | Bulb Included | UPC            | Replaceable Light<br>Source |
| Type B     | Incandescent | Candelabra | 0             | *045923656231  | Yes                         |