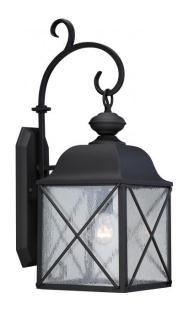

## NUVO 60/5622

Wingate 1 Light 8" Outdoor Wall Fixture with Clear Seed Glass

| Collection       | Wingate        |  |  |
|------------------|----------------|--|--|
| Fixture Type     |                |  |  |
| Category         | Wall           |  |  |
| Finish           | Textured Black |  |  |
| Number Of Lights | 1              |  |  |
| Warranty         | 1 Year Limited |  |  |

## **Product Specifications**

| Style      | Extends      | Width     | Height        | Package Weight | Glass Finish                |
|------------|--------------|-----------|---------------|----------------|-----------------------------|
| n/a        | 13.13        | 9.88      | 25.25         | 12.76          | n/a                         |
| Bulb Shape | Bulb Type    | Bulb Base | Bulb Included | UPC            | Replaceable Light<br>Source |
| A19        | Incandescent | Medium    | 0             | *045923656224  | Yes                         |