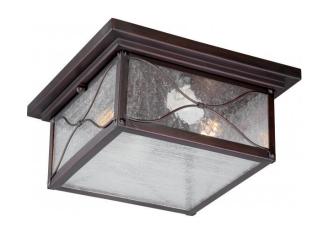

## NUVO 60/5616

Vega 2 Light Outdoor Flush Fixture with Clear Seed Glass

| Collection       | Vega<br>Outdoor |  |  |
|------------------|-----------------|--|--|
| Fixture Type     |                 |  |  |
| Category         | Flush           |  |  |
| Finish           | Classic Bronze  |  |  |
| Number Of Lights | 2               |  |  |
| Warranty         | 1 Year Limited  |  |  |

## **Product Specifications**

| Style      | Extends      | Width     | Height        | Package Weight | Glass Finish                |
|------------|--------------|-----------|---------------|----------------|-----------------------------|
| n/a        | n/a          | 11.25     | 5.13          | 7.7            | n/a                         |
| Bulb Shape | Bulb Type    | Bulb Base | Bulb Included | UPC            | Replaceable Light<br>Source |
| A19        | Incandescent | Medium    | 0             | *045923656163  | Yes                         |