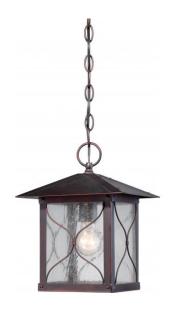

## NUVO 60/5614

Vega 1 Light Outdoor Hanging Fixture with Clear Seed Glass

| Collection       | Vega           |  |  |
|------------------|----------------|--|--|
| Fixture Type     | Outdoor        |  |  |
| Category         | Hanging        |  |  |
| Finish           | Classic Bronze |  |  |
| Number Of Lights | 1              |  |  |
| Warranty         | 1 Year Limited |  |  |