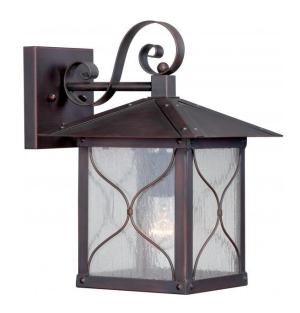

## NUVO 60/5612

Vega 1 Light 9" Outdoor Wall Fixture with Clear Seed Glass

| Collection       | Vega<br>Outdoor |  |  |
|------------------|-----------------|--|--|
| Fixture Type     |                 |  |  |
| Category         | Wall            |  |  |
| Finish           | Classic Bronze  |  |  |
| Number Of Lights | 1               |  |  |
| Warranty         | 1 Year Limited  |  |  |

## **Product Specifications**

| Style      | Extends      | Width     | Height        | Package Weight | Glass Finish                |
|------------|--------------|-----------|---------------|----------------|-----------------------------|
| n/a        | 11.25        | 9.00      | 13.50         | 7.7            | n/a                         |
| Bulb Shape | Bulb Type    | Bulb Base | Bulb Included | UPC            | Replaceable Light<br>Source |
| A19        | Incandescent | Medium    | 0             | *045923656125  | Yes                         |