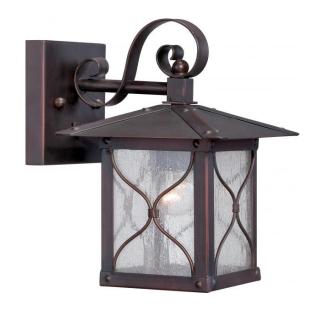

## NUVO 60/5611

Vega 1 Light 6.5" Outdoor Wall Fixture with Clear Seed Glass

| Collection       | Vega<br>Outdoor |  |  |
|------------------|-----------------|--|--|
| Fixture Type     |                 |  |  |
| Category         | Wall            |  |  |
| Finish           | Classic Bronze  |  |  |
| Number Of Lights | 1               |  |  |
| Warranty         | 1 Year Limited  |  |  |