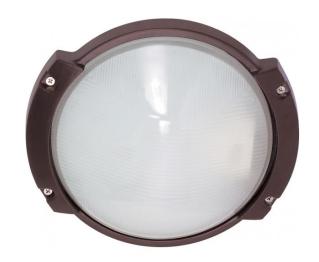

## NUVO 60/561

1 Light CFL - 11" - Oblong Round Bulk Head - (1) 13W GU24 Lamp Included

| Fixture Type     | Outdoor Wall Architectural Bronze Bulk Head |  |  |
|------------------|---------------------------------------------|--|--|
| Category         |                                             |  |  |
| Finish           |                                             |  |  |
| Style            |                                             |  |  |
| Number Of Lights | 1                                           |  |  |
| Warranty         | 2 Year Limited                              |  |  |

## **Product Specifications**

| Style          | Extends   | Width     | Height        | Package Weight | Glass Finish                |
|----------------|-----------|-----------|---------------|----------------|-----------------------------|
| Bulk Head      | 4.50      | 10.50     | 9.13          | 5.76           | Glass                       |
| Bulb Shape     | Bulb Type | Bulb Base | Bulb Included | UPC            | Replaceable Light<br>Source |
| T2 Mini Spiral | CFL       | GU24      | 1             | *045923605611  | Yes                         |