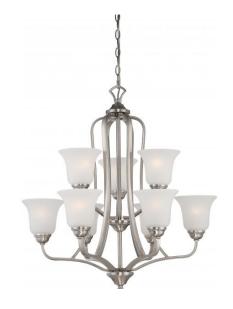

## NUVO 60/5599

Elizabeth - 9 Light - 2 Tier Chandelier with Frosted Glass

| <b>Collection</b> Eliza |                |  |  |
|-------------------------|----------------|--|--|
| Fixture Type            | Chandelier     |  |  |
| Category                | Hanging        |  |  |
| Finish                  | Brushed Nickel |  |  |
| Number Of Lights        | 9              |  |  |
| Warranty                | 1 Year Limited |  |  |

## **Features**

■ Elizabeth - Nine Light- Two Tier Chandelier

Width: 27" Height: 28 1/2"

Burlwood / Clear Seeded

UL Dry

## **Product Specifications**

| Style      | Extends      | Width     | Height        | Package Weight | Glass Finish                |
|------------|--------------|-----------|---------------|----------------|-----------------------------|
| n/a        | n/a          | 27.00     | 28.50         | 19.03          | n/a                         |
| Bulb Shape | Bulb Type    | Bulb Base | Bulb Included | UPC            | Replaceable Light<br>Source |
| A19        | Incandescent | Medium    | 0             | *045923655999  | Yes                         |