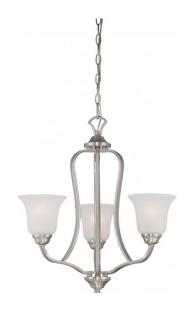

## NUVO 60/5596

Elizabeth - 3 Light Chandelier with Frosted

| Collection       | Elizabeth<br>Chandelier |  |  |
|------------------|-------------------------|--|--|
| Fixture Type     |                         |  |  |
| Category         | Hanging                 |  |  |
| Finish           | Brushed Nickel          |  |  |
| Number Of Lights | 3                       |  |  |
| Warranty         | 1 Year Limited          |  |  |