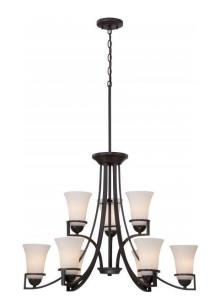

## NUVO 60/5589

Neval - 9 Light - 2 Tier Chandelier with Satin White Glass

| Collection       | Neval          |  |  |
|------------------|----------------|--|--|
| Fixture Type     | Chandelier     |  |  |
| Category         | Hanging        |  |  |
| Finish           | Sudbury Bronze |  |  |
| Number Of Lights | 9              |  |  |
| Warranty         | 1 Year Limited |  |  |

#### Features

- Neval Nine Light- Two Tier Chandelier
- Width: 30" Height: 35 7/8"
- Fruitwood / Amber Water
- UL Dry