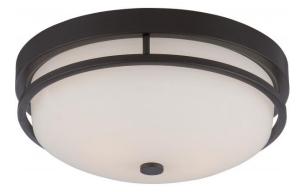

## NUVO 60/5586

Neval - 2 Light Flush Fixture with Satin White Glass

| Neval            |  |
|------------------|--|
| Close-to-Ceiling |  |
| Flush            |  |
| Sudbury Bronze   |  |
| 2                |  |
| 1 Year Limited   |  |
|                  |  |

#### Features

- Neval Two Light Flush Fixture
- Width: 13" Height: 5 1/4"
- Fruitwood / Amber Water
- UL Damp