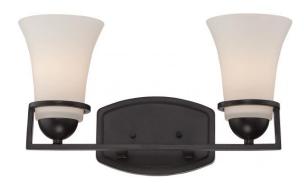

## NUVO 60/5582

Neval - 2 Light Vanity Fixture with Satin White

| Collection       | Neval<br>Vanity & Wall |  |  |
|------------------|------------------------|--|--|
| Fixture Type     |                        |  |  |
| Category         | Wall                   |  |  |
| Finish           | Sudbury Bronze         |  |  |
| Number Of Lights | 2                      |  |  |
| Warranty         | 1 Year Limited         |  |  |

## **Features**

- Neval Two Light Vanity Fixture
- Width: 15" Height: 8 5/8" Extension: 6 1/2"
- Fruitwood / Amber Water
- UL Damp