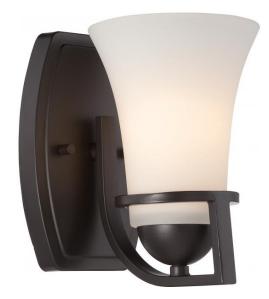

## NUVO 60/5581

Neval - 1 Light Vanity Fixture with Satin White Glass

| Collection       | Neval          |  |  |
|------------------|----------------|--|--|
| Fixture Type     | Vanity & Wall  |  |  |
| Category         | Wall           |  |  |
| Finish           | Sudbury Bronze |  |  |
| Number Of Lights | 1              |  |  |
| Warranty         | 1 Year Limited |  |  |

#### Features

- Neval One Light Vanity Fixture
- Width: 5" Height: 7 5/8" Extension: 6 1/2"
- Fruitwood / Amber Water
- UL Damp