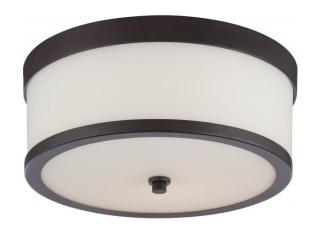

## NUVO 60/5576

Celine - 2 Light Flush Fixture with Etched Opal

| Collection       | Celine           |  |  |
|------------------|------------------|--|--|
| Fixture Type     | Close-to-Ceiling |  |  |
| Category         | Flush            |  |  |
| Finish           | Venetian Bronze  |  |  |
| Number Of Lights | 2                |  |  |
| Warranty         | 1 Year Limited   |  |  |

## **Features**

■ Celine - Two Light Flush Fixture

■ Width: 13 5/8" Height: 6 1/8" Brushed Nickel / Alabaster

UL Damp

## **Product Specifications**

| Style      | Extends   | Width     | Height        | Package Weight | Glass Finish      |
|------------|-----------|-----------|---------------|----------------|-------------------|
| n/a        | n/a       | 13.63     | 6.13          | 10.87          | n/a               |
| Bulb Shape | Bulb Type | Bulb Base | Bulb Included | UPC            | Replaceable Light |
|            |           |           |               |                | Source            |