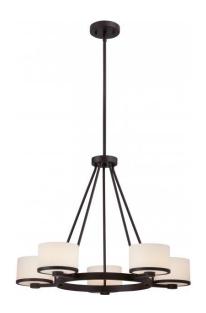

## NUVO 60/5575

Celine - 5 Light Chandelier with Etched Opal

| Collection       | Celine Chandelier Hanging Venetian Bronze |  |  |
|------------------|-------------------------------------------|--|--|
| Fixture Type     |                                           |  |  |
| Category         |                                           |  |  |
| Finish           |                                           |  |  |
| Number Of Lights | 5                                         |  |  |
| Warranty         | 1 Year Limited                            |  |  |

## **Features**

- Celine Five Light Chandelier
- Width: 26 7/8" Height: 58 1/2"
- Textured Black / Alabaster Swirl
- UL Dry

## **Product Specifications**

| Style      | Extends   | Width     | Height        | Package Weight | Glass Finish                |
|------------|-----------|-----------|---------------|----------------|-----------------------------|
| n/a        | n/a       | 26.88     | 58.50         | 15.66          | n/a                         |
| Bulb Shape | Bulb Type | Bulb Base | Bulb Included | UPC            | Replaceable Light<br>Source |
| T4         | Halogen   | G9        | 0             | *045923655753  | Yes                         |