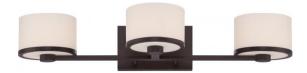

## NUVO 60/5573

Celine - 3 Light Vanity Fixture with Etched Opal Glass

| Celine          |
|-----------------|
| Vanity & Wall   |
| Wall            |
| Venetian Bronze |
| 3               |
| 1 Year Limited  |
|                 |

#### Features

- Celine Three Light Vanity Fixture
- Width: 26" Height: 4 1/2" Extension: 10"
- Textured Black / Alabaster Swirl
- UL Damp