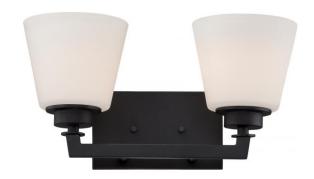

## NUVO 60/5552

Mobili - 2 Light Vanity Fixture with Satin White

| Collection       | Mobili<br>Vanity & Wall |  |  |
|------------------|-------------------------|--|--|
| Fixture Type     |                         |  |  |
| Category         | Wall                    |  |  |
| Finish           | Aged Bronze             |  |  |
| Number Of Lights | 2                       |  |  |
| Warranty         | 1 Year Limited          |  |  |

## **Features**

- Mobili Two Light Vanity Fixture
- Width: 15 3/8" Height: 7 7/8" Extension: 6 15/16"
- Brushed Nickel / Satin White
- UL Damp

## **Product Specifications**

| Style      | Extends      | Width     | Height        | Package Weight | Glass Finish                |
|------------|--------------|-----------|---------------|----------------|-----------------------------|
| n/a        | 6.94         | 15.38     | 7.88          | 6.67           | n/a                         |
| Bulb Shape | Bulb Type    | Bulb Base | Bulb Included | UPC            | Replaceable Light<br>Source |
| A19        | Incandescent | Medium    | 0             | *045923655524  | Yes                         |