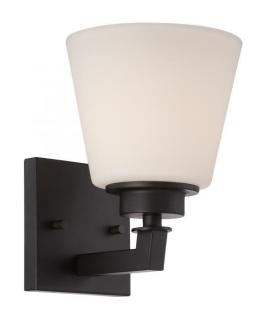

## NUVO 60/5551

Mobili - 1 Light Vanity Fixture with Satin White

| Collection       | Mobili<br>Vanity & Wall |  |  |
|------------------|-------------------------|--|--|
| Fixture Type     |                         |  |  |
| Category         | Wall                    |  |  |
| Finish           | Aged Bronze             |  |  |
| Number Of Lights | 1                       |  |  |
| Warranty         | 1 Year Limited          |  |  |

## **Features**

- Mobili One Light Vanity Fixture
- Width: 5 7/8" Height: 8 1/8" Extension: 6 15/16"
- Brushed Nickel / Satin White
- UL Damp