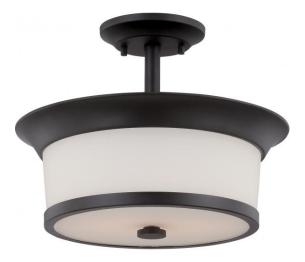

## NUVO 60/5550

Mobili - 2 Light Semi Flush with Satin White Glass

| Mobili           |  |
|------------------|--|
| Close-to-Ceiling |  |
| Semi Flush       |  |
| Aged Bronze      |  |
| 2                |  |
| 1 Year Limited   |  |
|                  |  |

#### Features

- Mobili Two Light Semi Flush
- Width: 13 1/8" Height: 10 1/4"
- Brushed Nickel / Satin White
- UL Dry