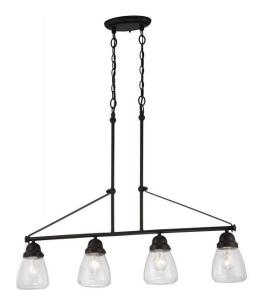

## NUVO 60/5548

Laurel - 4 Light Trestle with Clear Seeded Glass

| Collection       | Laurel         |  |
|------------------|----------------|--|
| Fixture Type     | Trestle        |  |
| Finish           | Sudbury Bronze |  |
| Number Of Lights | 4              |  |
| Warranty         | 1 Year Limited |  |

#### Features

- Laurel Four Light Trestle
- Width: 35 3/4" Height: 29"
- Brushed Nickel / Satin White
- UL Dry