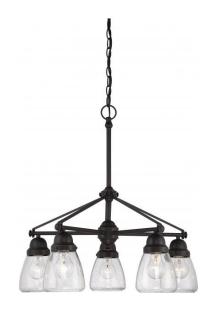

## NUVO 60/5545

Laurel - 5 Light Chandelier with Clear Seeded

| Collection       | Laurel<br>Chandelier |  |  |
|------------------|----------------------|--|--|
| Fixture Type     |                      |  |  |
| Category         | Hanging              |  |  |
| Finish           | Sudbury Bronze       |  |  |
| Number Of Lights | 5                    |  |  |
| Warranty         | 1 Year Limited       |  |  |

## **Features**

- Laurel Five Light Chandelier
- Width: 22 1/2" Height: 25 1/4"
- Brushed Nickel / Satin White
- UL Dry

## **Product Specifications**

| Style      | Extends      | Width     | Height        | Package Weight | Glass Finish                |
|------------|--------------|-----------|---------------|----------------|-----------------------------|
| n/a        | n/a          | 22.50     | 25.25         | 10.56          | n/a                         |
| Bulb Shape | Bulb Type    | Bulb Base | Bulb Included | UPC            | Replaceable Light<br>Source |
| Type A     | Incandescent | Medium    | 0             | *045923655456  | Yes                         |