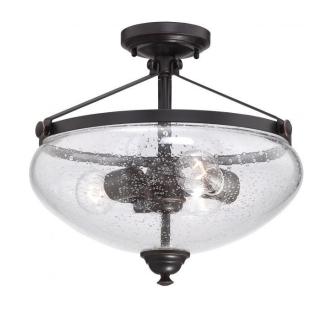

## NUVO 60/5544

Laurel - 3 Light Semi Flush with Clear Seeded

| Collection       | Laurel Close-to-Ceiling |  |  |
|------------------|-------------------------|--|--|
| Fixture Type     |                         |  |  |
| Category         | Semi Flush              |  |  |
| Finish           | Sudbury Bronze          |  |  |
| Number Of Lights | 3                       |  |  |
| Warranty         | 1 Year Limited          |  |  |

## **Features**

■ Laurel - Three Light Semi Flush

■ Width: 15 1/2" Height: 15 7/8" Brushed Nickel / Satin White

■ UL Dry