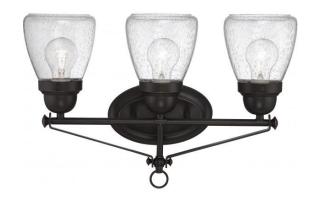

## NUVO 60/5543

Laurel - 3 Light Vanity Fixture with Clear Seeded Glass

| Collection       | Laurel<br>Vanity & Wall |  |  |
|------------------|-------------------------|--|--|
| Fixture Type     |                         |  |  |
| Category         | Wall                    |  |  |
| Finish           | Sudbury Bronze          |  |  |
| Number Of Lights | 3                       |  |  |
| Warranty         | 1 Year Limited          |  |  |

## **Features**

- Laurel Three Light Vanity Fixture
- Width: 19 1/8" Height: 12 7/8" Extension: 5 1/4"
- Textured Black / Alabaster Swirl
- UL Damp

## **Product Specifications**

| Style      | Extends      | Width     | Height        | Package Weight | Glass Finish                |
|------------|--------------|-----------|---------------|----------------|-----------------------------|
| n/a        | 5.25         | 19.13     | 12.88         | 5.18           | n/a                         |
| Bulb Shape | Bulb Type    | Bulb Base | Bulb Included | UPC            | Replaceable Light<br>Source |
| Type A     | Incandescent | Medium    | 0             | *045923655432  | Yes                         |